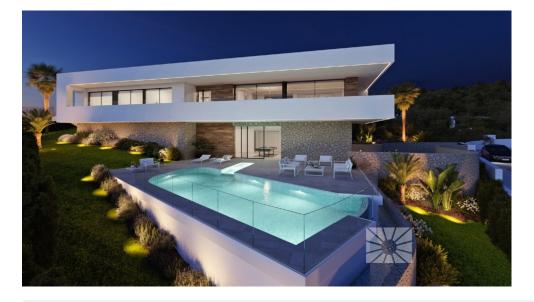

## LUXURY MODERN VILLA FOR SALE AT CUMBRE DEL SOL

On Residential Resort Cumbre del Sol is where we find this wonderful villa, more exactly at Jazmines part of the urbanization, an exclusive area that stands out due to its sea views, its high standard infrastructure, and because it is made up of large luxurious villas.

This villa is built on two floors, the main entrance is on the top floor, with two clearly defined wings. On the right hand side, we have the rest area, where the 3 bedrooms are located. One of the bedrooms has a large walk-in-closet and an en-suite bathroom; the other two bedrooms have a shared bathroom and spacious wardrobes. All of the bedrooms have direct access to the terrace and the sea views. In the other wing, is the day area, with a kitchen, which joins with the dining room and the exterior porch, the living room, a guest toilet, a wash room, etc.

The lower floor of this villa is intended for leisure and entertainment, inside as well as outside. This floor is where we can find a two-vehicle garage, a bathroom, a storage room and an extra multipurpose living room that leads directly onto the exterior terrace, with a pool and several garden areas. A luxurious area to enjoy your free-time, sunbathing, watching a film, swimming or simply gazing at the sea.