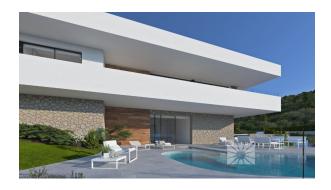

This villa is built on two floors, the main entrance is on the top floor, with two clearly defined wings. On the right hand side, we have the rest area, where the 3 bedrooms are located. One of the bedrooms has a large walk-in-closet and an en-suite bathroom; the other two bedrooms have a shared bathroom and spacious wardrobes. All of the bedrooms have direct access to the terrace and the sea views. In the other wing, is the day area, with a kitchen, which joins with the dining room and the exterior porch, the living room, a guest toilet, a wash room, etc.

The lower floor of this villa is intended for leisure and entertainment, inside as well as outside. This floor is where we can find a two-vehicle garage, a bathroom, a storage room and an extra multipurpose living room that leads directly onto the exterior terrace, with a pool and several garden areas. A luxurious area to enjoy your free-time, sunbathing, watching a film, swimming or simply gazing at the sea.