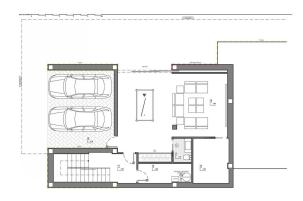

This villa is built on two floors, the main entrance is on the top floor, with two clearly defined wings. On the right hand side, we have the rest area, where the 3 bedrooms are located. One of the bedrooms has a large walk-in-closet and an en-suite bathroom; the other two bedrooms have a shared bathroom and spacious wardrobes. All of the bedrooms have direct access to the terrace and the sea views. In the other wing, is the day area, with a kitchen, which joins with the dining room and the exterior porch, the living room, a guest toilet, a wash room, etc.

The lower floor of this villa is intended for leisure and entertainment, inside as well as outside. This floor is where we can find a two-vehicle garage, a bathroom, a storage room and an extra multipurpose living room that leads directly onto the exterior terrace, with a pool and several garden areas. A luxurious area to enjoy your free-time, sunbathing, watching a film, swimming or simply gazing at the sea.