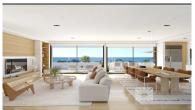

This villa is built on two floors, the main entrance is on the top floor, with two clearly defined wings. On the right hand side, we have the rest area, where the 3 bedrooms are located. One of the bedrooms has a large walk-in-closet and an en-suite bathroom; the other two bedrooms have a shared bathroom and spacious wardrobes. All of the bedrooms have direct access to the terrace and the sea views. In the other wing, is the day area, with a kitchen, which joins with the dining room and the exterior porch, the living room, a guest toilet, a wash room, etc.