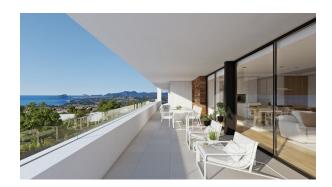

This villa is built on two floors, the main entrance is on the top floor, with two clearly defined wings. On the right hand side, we have the rest area, where the 3 bedrooms are located. One of the bedrooms has a large walk-in-closet and an en-suite bathroom; the other two bedrooms have a shared bathroom and spacious wardrobes. All of the bedrooms have direct access to the terrace and the sea views. In the other wing, is the day area, with a kitchen, which joins with the dining room and the exterior porch, the living room, a guest toilet, a wash room, etc.