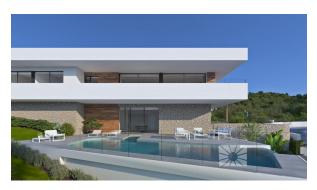

This villa is built on two floors, the main entrance is on the top floor, with two clearly defined wings. On the right hand side, we have the rest area, where the 3 bedrooms are located. One of the bedrooms has a large walk-in-closet and an en-suite bathroom; the other two bedrooms have a shared bathroom and spacious wardrobes. All of the bedrooms have direct access to the terrace and the sea views. In the other wing, is the day area, with a kitchen, which joins with the dining room and the exterior porch, the living room, a guest toilet, a wash room, etc.

The lower floor of this villa is intended for leisure and entertainment, inside as well as outside. This floor is where we can find a two-vehicle garage, a bathroom, a storage room and an extra multipurpose living room that leads directly onto the exterior terrace, with a pool and several garden areas. A luxurious area to enjoy your free-time, sunbathing, watching a film, swimming or simply gazing at the sea.