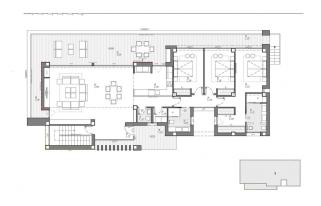

This villa is built on two floors, the main entrance is on the top floor, with two clearly defined wings. On the right hand side, we have the rest area, where the 3 bedrooms are located. One of the bedrooms has a large walk-in-closet and an en-suite bathroom; the other two bedrooms have a shared bathroom and spacious wardrobes. All of the bedrooms have direct access to the terrace and the sea views. In the other wing, is the day area, with a kitchen, which joins with the dining room and the exterior porch, the living room, a guest toilet, a wash room, etc.

The lower floor of this villa is intended for leisure and entertainment, inside as well as outside. This floor is where we can find a two-vehicle garage, a bathroom, a storage room and an extra multipurpose living room that leads directly onto the exterior terrace, with a pool and several garden areas. A luxurious area to enjoy your free-time, sunbathing, watching a film, swimming or simply gazing at the sea.