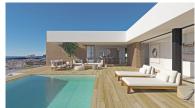

The terrace of more than 70m<sup>2</sup> is dominated by an infinity pool. The house is complemented by a multi-purpose basement with two porches and a garage.

The geometric shapes that outline the exterior structure are clad in glass and sheets of natural stone in grey, which contrasts with the white of the façade. The cube that houses the terrace of the master bedroom stands out, jutting out and directly overlooking the sea.