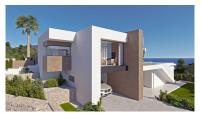

The terrace of more than 70m<sup>2</sup> is dominated by an infinity pool. The house is complemented by a multi-purpose basement with two porches and a garage.

The geometric shapes that outline the exterior structure are clad in glass and sheets of natural stone in grey, which contrasts with the white of the façade. The cube that houses the terrace of the master bedroom stands out, jutting out and directly overlooking the sea.