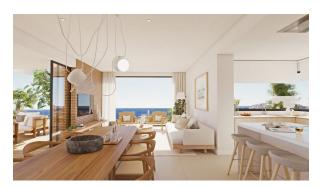

The night area consists of three en-suite bedrooms bathed in natural light that preserve a great deal of privacy with respect to the day areas.

The living room, dining room and kitchen are linked to the exterior, thanks to the use of glass walls that favour a permanent visual connection with the sea.