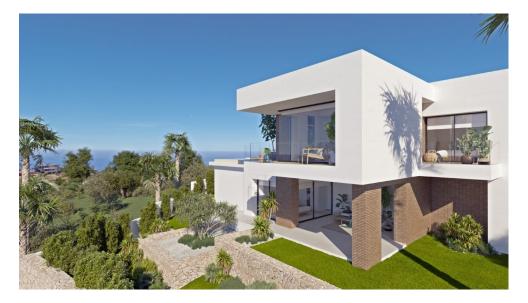

## NEW BUILD LUXURY VILLA IN CUMBRE DEL SOL

An exclusive house in an idyllic setting on the Residential Resort Cumbre de Sol, a contemporary masterpiece with wonderful sea views.

The upper floor houses the entire house, which provides extra comfort.

The night area consists of three en-suite bedrooms bathed in natural light that preserve a great deal of privacy with respect to the day areas.

The living room, dining room and kitchen are linked to the exterior, thanks to the use of glass walls that favour a permanent visual connection with the sea.

The terrace of more than 70m<sup>2</sup> is dominated by an infinity pool. The house is complemented by a multi-purpose basement with two porches and a garage.

The geometric shapes that outline the exterior structure are clad in glass and sheets of natural stone in grey, which contrasts with the white of the façade. The cube that houses the terrace of the master bedroom stands out, jutting out and directly overlooking the sea.