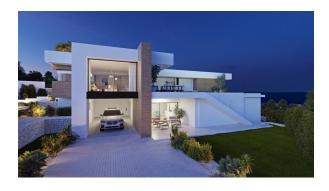

The terrace of more than 70m<sup>2</sup> is dominated by an infinity pool. The house is complemented by a multi-purpose basement with two porches and a garage.

The geometric shapes that outline the exterior structure are clad in glass and sheets of natural stone in grey, which contrasts with the white of the façade. The cube that houses the terrace of the master bedroom stands out, jutting out and directly overlooking the sea.