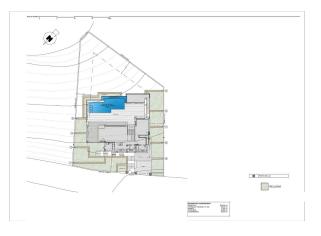

**3 bedroom Villa in Benitachell** Ref: PSS0694

| Property type : Villa  |  |
|------------------------|--|
| Location : Benitachell |  |
| Bedrooms : 3           |  |
| Bathrooms: 4           |  |

Pool : Private Views : Sea views

| House area : | 181 m² |
|--------------|--------|
| Plot area :  | 824 m² |

Pre-Installed