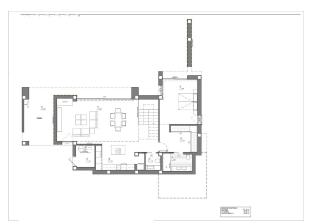

The main floor is characterised by open-plan spaces, where the kitchen and living-dining room are joined together and open onto the main terrace with a beautiful private infinity pool and the porch.

Its layout and design have been conceived to make the most of the sea views, both from the bedrooms and from the livingdining room. At the same time, special attention has been paid to privacy, incorporating a vertical wall that not only provides privacy to the main terrace, but also stands out as a decorative element.