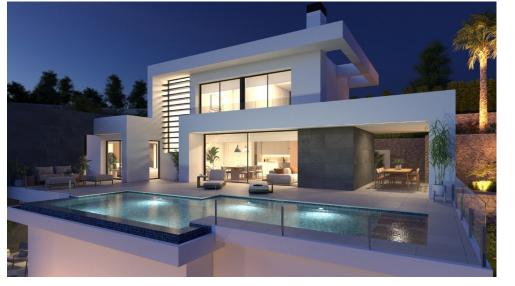

## NEW BUILD VILLA WITH THE SEA VIEWS IN CUMBRE DEL SOL

New Build luxury villa with private pool and sea views in the Residential Resort Cumbre del Sol, in Benitachell, on the Costa Blanca North, between Alicante and Valencia city.

A modern design and an elegant and bright layout are the keys to this villa with 3 bedrooms, all with en-suite bathrooms, with the master bedroom also having a large dressing room. The ground floor of this property allows us to extend it to 4 bedrooms.

The main floor is characterised by open-plan spaces, where the kitchen and living-dining room are joined together and open onto the main terrace with a beautiful private infinity pool and the porch.

Its layout and design have been conceived to make the most of the sea views, both from the bedrooms and from the livingdining room. At the same time, special attention has been paid to privacy, incorporating a vertical wall that not only provides privacy to the main terrace, but also stands out as a decorative element.