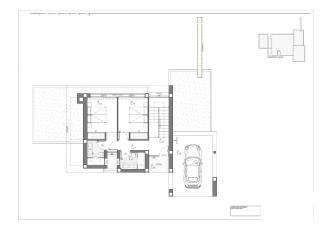

A modern design and an elegant and bright layout are the keys to this villa with 3 bedrooms, all with en-suite bathrooms, with the master bedroom also having a large dressing room. The ground floor of this property allows us to extend it to 4 bedrooms.