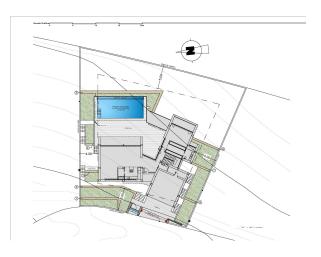

Plot area: 1000 m<sup>2</sup>

~

Pre-Installed

The terrace area is crowned by an infinity pool, where you will be able to make the most of the sun and the spectacular views. An ideal place to have an aperitif, enjoy a barbecue with friends and family or simply have a siesta in the sun.