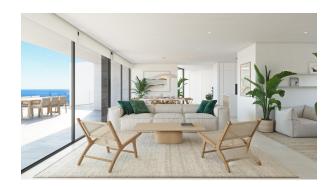

The living area is on the same floor. A spacious kitchen with a centre island equipped with top brand electrical appliances, a large living room and terrace with an amazing view of the Mediterranean sea.

The living room has a very warm and cosy design. It consists of a large room, which could be divided into two rooms for more privacy.

On the same floor, we can find the main suite with its own bathroom and private terrace, where you can enjoy the lovely weather and the sea views from the privacy you have from being in your own room.