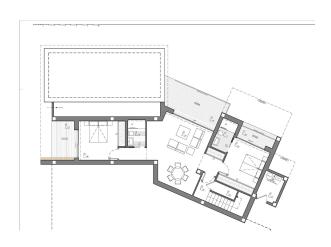

The living area is on the same floor. A spacious kitchen with a centre island equipped with top brand electrical appliances, a large living room and terrace with an amazing view of the Mediterranean sea.

The living room has a very warm and cosy design. It consists of a large room, which could be divided into two rooms for more privacy.

On the same floor, we can find the main suite with its own bathroom and private terrace, where you can enjoy the lovely weather and the sea views from the privacy you have from being in your own room.