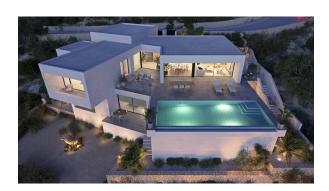

The living area is on the same floor. A spacious kitchen with a centre island equipped with top brand electrical appliances, a large living room and terrace with an amazing view of the Mediterranean sea.

The terrace area is crowned by an infinity pool, where you will be able to make the most of the sun and the spectacular views. An ideal place to have an aperitif, enjoy a barbecue with friends and family or simply have a siesta in the sun.