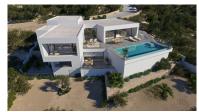

New Build villa design combines in a stylish and functional way a truly modern architecture. On its façade, characterized by large geometric figures created based on straight lines and the shape of cubes, the colour white dominates, giving the villa an elegant design as well as minimalistic. It's garden, 100% mediterranean in style, has stone walls which help to integrate the villa with its surroundings.