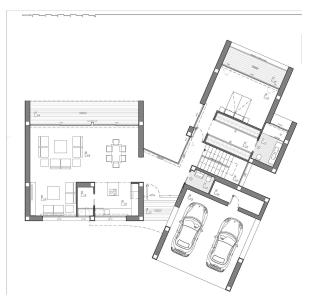

New Build villa design combines in a stylish and functional way a truly modern architecture. On its façade, characterized by large geometric figures created based on straight lines and the shape of cubes, the colour white dominates, giving the villa an elegant design as well as minimalistic. It's garden, 100% mediterranean in style, has stone walls which help to integrate the villa with its surroundings.

The living area is on the same floor. A spacious kitchen with a centre island equipped with top brand electrical appliances, a large living room and terrace with an amazing view of the Mediterranean sea.

The living room has a very warm and cosy design. It consists of a large room, which could be divided into two rooms for more privacy.

On the same floor, we can find the main suite with its own bathroom and private terrace, where you can enjoy the lovely weather and the sea views from the privacy you have from being in your own room.

On the bottom floor there are two large bedrooms, each with their own bathroom and terrace, where you can enjoy the outdoors. There is also a small living room on this floor, where you could read, meditate, or just relax.