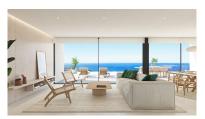

The living area is on the same floor. A spacious kitchen with a centre island equipped with top brand electrical appliances, a large living room and terrace with an amazing view of the Mediterranean sea.

The living room has a very warm and cosy design. It consists of a large room, which could be divided into two rooms for more privacy.

On the same floor, we can find the main suite with its own bathroom and private terrace, where you can enjoy the lovely weather and the sea views from the privacy you have from being in your own room.