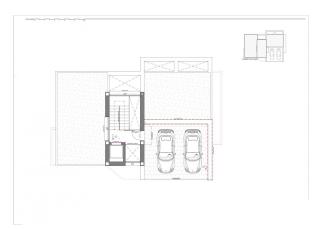

Plot area: 957 m<sup>2</sup>

✓ Pre-Installed

Double Garage

Airconditioning

✓ Lift

Basement

Light, air, sea and vegetation make it clear that the style adapts to the landscape and integrates with it.

It is built on three levels, access is via the highest level, which houses the garage and the hall of the house, equipped with a lift, so that movement between levels is comfortable.