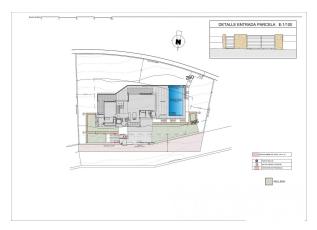

Plot area: 957 m<sup>2</sup>

✓ Pre-Installed

Double Garage

Airconditioning

✓ Lift

Basement

The outdoor spaces, built on different levels, allow stone and native plants to play their decorative role, while integrating perfectly with the surroundings.

Altea is one of the most charming villages on the Costa Blanca. It also holds the official title of Cultural Capital of the Valencian Community.