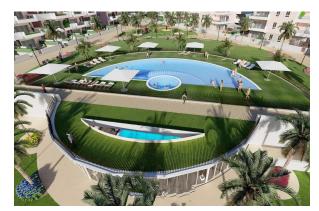

Complex with swimming pool, green areas, golf greens, Spa, playground, bio-healthy machines and sports areas.

Complex located in green area close to the salt lake, all amenities, walking distance to commercial centre, bars and restaurants.