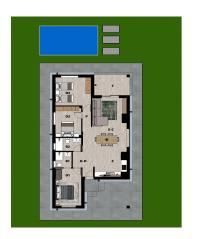

VIVIENDA TIPO 3D PLANTA BAJA SUP. CONST. 108.85m<sup>2</sup> TERRAZA 4.62m<sup>2</sup>