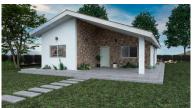

## 3 bedroom Villa in Moratalla

Ref: PSN8277

Property type: Villa

Location: Moratalla

Bedrooms: 3 Bathrooms: 2 Pool: Private

House area:

108 m<sup>2</sup>

Plot area: 750 m<sup>2</sup>

Each property has 3 bedrooms and 2 bathrooms, designed with a contemporary style and an open plan living concept comprising of a fitted kitchen and a nice living-dining room.

The Campo de San Juan, in Moratalla, Region of Murcia, is at this time of year a veritable explosion of scents and colours typical of the summer season. Along with other wild aromatic plants such as thyme and rosemary, lavender and lavandin crops adorn these highlands of the northwest of Murcia.