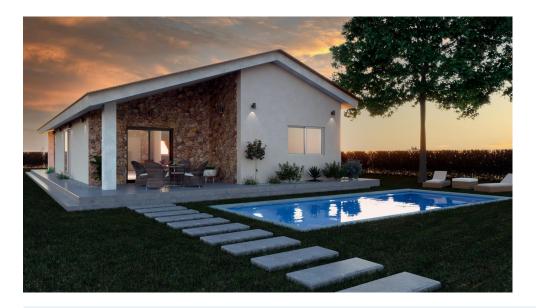

## NEW BUILD VILLAS IN MORATALLA, MURCIA

New Build development located in Campo de San Juan, Moratalla, Murcia.

This is a luxurious complex of 7 independent villas built on one level on a plot of 750 m2 with private swimming pool and terraced areas that allows you to enjoy the sun every day of the year.

Each property has 3 bedrooms and 2 bathrooms, designed with a contemporary style and an open plan living concept comprising of a fitted kitchen and a nice living-dining room.

The Campo de San Juan, in Moratalla, Region of Murcia, is at this time of year a veritable explosion of scents and colours typical of the summer season. Along with other wild aromatic plants such as thyme and rosemary, lavender and lavandin crops adorn these highlands of the northwest of Murcia.