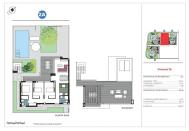

## 3 bedroom Villa in Els Poblets

Ref: PSN8317

Property type: Villa

Location: Els Poblets

**Bedrooms: 3** Bathrooms: 2 House area: 88 m<sup>2</sup>

Plot area: 239 m<sup>2</sup>

Pre-Installed

Roof Terrace

New Build semi-detached villas build over 1 floor and has 3 bedrooms, 2 bathrooms, open plan kitchen with the lounge area, fitted wardrobes, private garden with the off road parking space, private solarium.