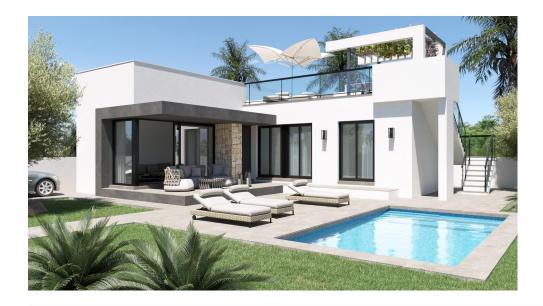

## 3 bedroom Villa in Els Poblets

Ref: PSN8317

Property type: Villa

Location: Els Poblets

**Bedrooms: 3** Bathrooms: 2 House area: 88 m<sup>2</sup>

Plot area: 239 m<sup>2</sup>

Pre-Installed

Roof Terrace

## NEW BUILD SEMI-DETACHED VILLAS IN ELS POBLETS

New Build development will have 4 magnificent properties with gardens, private parking and the possibility of a private swimming pool. In an unbeatable location next to the town centre, shopping centre and all kinds of services, three-bedroom, two-bathroom homes with garden and solarium will be built.

New Build semi-detached villas build over 1 floor and has 3 bedrooms, 2 bathrooms, open plan kitchen with the lounge area, fitted wardrobes, private garden with the off road parking space, private solarium.

An options for a private pool at an extra cost.