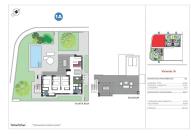

## 3 bedroom Villa in Els Poblets

Ref: PSN8318

98 m<sup>2</sup>

381 m<sup>2</sup>

Property type: Villa House area:

**Bedrooms: 3** Bathrooms: 2

Location: Els Poblets

Pre-Installed

Roof Terrace

Plot area:

New Build villas build over 1 floor and has 3 bedrooms, 2 bathrooms, open plan kitchen with the lounge area, fitted wardrobes, private garden with the off road parking space, private solarium.

An options for a private pool at an extra cost.