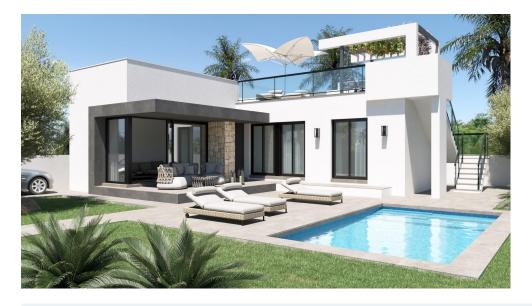

## 3 bedroom Villa in Els Poblets

Ref: PSN8318

98 m<sup>2</sup>

381 m<sup>2</sup>

Property type: Villa House area:

**Bedrooms: 3** Bathrooms: 2

Location: Els Poblets

Pre-Installed

## NEW BUILD VILLAS IN ELS POBLETS

New Build development will have 4 magnificent properties with gardens, private parking and the possibility of a private swimming pool. In an unbeatable location next to the town centre, shopping centre and all kinds of services, three-bedroom, two-bathroom homes with garden and solarium will be built.

New Build villas build over 1 floor and has 3 bedrooms, 2 bathrooms, open plan kitchen with the lounge area, fitted wardrobes, private garden with the off road parking space, private solarium.

An options for a private pool at an extra cost.