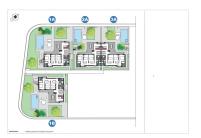

## NEW BUILD VILLAS IN ELS POBLETS

New Build development will have 4 magnificent properties with gardens, private parking and the possibility of a private swimming pool. In an unbeatable location next to the town centre, shopping centre and all kinds of services, three-bedroom, two-bathroom homes with garden and solarium will be built.

New Build villas build over 1 floor and has 3 bedrooms, 2 bathrooms, open plan kitchen with the lounge area, fitted wardrobes, private garden with the off road parking space, private solarium.

An options for a private pool at an extra cost.