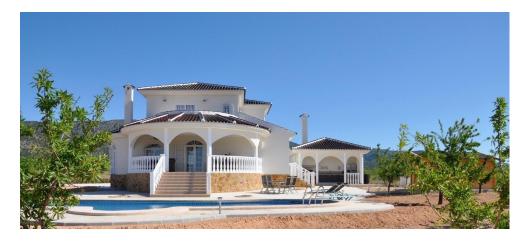

4 bedroom Villa in Pinoso Ref: PSN8297

## 434,000 €

| Property type : Villa | Pool : Private | House area : | 235 m²   |
|-----------------------|----------------|--------------|----------|
| Location : Pinoso     |                | Plot area :  | 10000 m² |
| Bedrooms: 4           |                |              |          |
| Bathrooms: 2          |                |              |          |
|                       |                |              |          |
|                       |                |              |          |
|                       |                |              |          |

## NEW BUILD VILLAS IN PINOSO

New Build Independent modern villas that can be built on rustic or urban plots of land we have a wide range available in the area of Pinoso:

- •3 bedrooms, 2 bathrooms
- Private swimming pool
- Full installation of air conditioning
- Full equipped kitchen
- Big choice of quality materials
- Mains electricity and water
- 4 solar panels included
- AA Energy Label
- Plots from 10.000 m2 in various locations to choose from.
- 3.000 m<sup>2</sup> fenced plot for easy maintenance
- Motorised sliding gate

On the rustic plots, about 3.000 m2 of the total plot will be fenced and the houses will be delivered with about 1.000 m2 of gravel around the house.

The house has a private swimming pool and photovoltaic solar panels for the electricity supply.