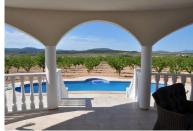

## NEW BUILD VILLAS IN PINOSO

New Build Independent modern villas that can be built on rustic or urban plots of land we have a wide range available in the area of Pinoso:

- •3 bedrooms, 2 bathrooms
- Private swimming pool
- Full installation of air conditioning
- Full equipped kitchen
- Big choice of quality materials
- Mains electricity and water
- 4 solar panels included
- AA Energy Label
- Plots from 10.000 m2 in various locations to choose from.
- 3.000 m<sup>2</sup> fenced plot for easy maintenance
- Motorised sliding gate

On the rustic plots, about 3.000 m2 of the total plot will be fenced and the houses will be delivered with about 1.000 m2 of gravel around the house.

The house has a private swimming pool and photovoltaic solar panels for the electricity supply.