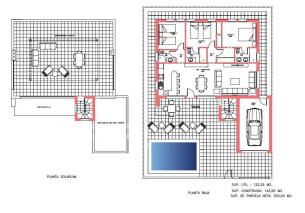

## **3 bedroom Villa in Fuente Álamo**Ref: PSS0743

379,845 €

143 m<sup>2</sup>

Property type : Villa

**Location :** Fuente Álamo **Plot area :** 300 m<sup>2</sup>

Bedrooms: 3
Bathrooms: 3

Pre-Installed

Roof Terrace

House area: