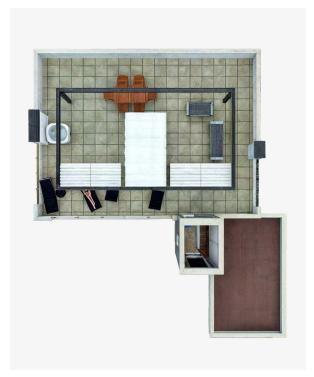

## **3 bedroom Villa in Fuente Álamo**Ref: PSS0743

379,845 €

143 m<sup>2</sup>

Property type : Villa

**Location :** Fuente Álamo **Plot area :** 300 m<sup>2</sup>

Bedrooms: 3
Bathrooms: 3

Pre-Installed

Roof Terrace

House area: