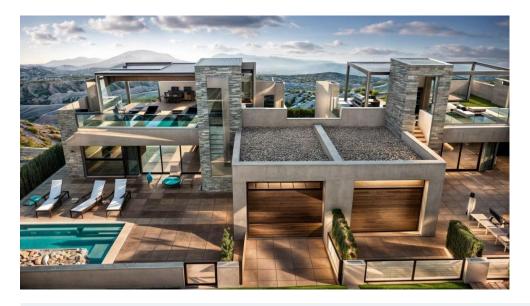

## **3 bedroom Villa in Fuente Álamo**Ref: PSS0743

379,845 €

143 m<sup>2</sup>

Property type : Villa

**Location :** Fuente Álamo **Plot area :** 300 m<sup>2</sup>

Bedrooms: 3
Bathrooms: 3

Pre-Installed

Roof Terrace

Photovoltaic solar panels system, with accumulator tank. Pre-installation of ducted air-conditioning system, hot/cold, installation of machines in options.

Optional private swimming pool at additional cost with submerged night lighting and purification with saline chlorination system. Possibility of making modifications to the property, subject to prior valuation approved by both parties.