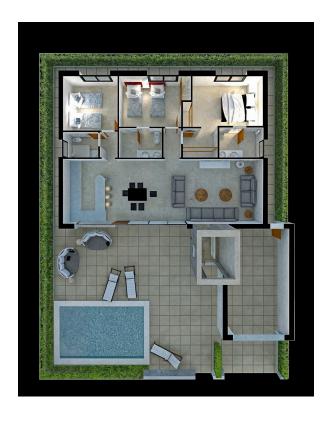

## **3 bedroom Villa in Fuente Álamo**Ref: PSS0743

379,845 €

143 m<sup>2</sup>

Property type : Villa

**Location :** Fuente Álamo **Plot area :** 300 m<sup>2</sup>

Bedrooms: 3
Bathrooms: 3

Pre-Installed

Roof Terrace

House area: