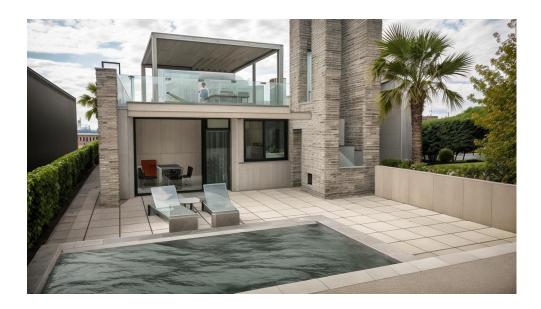

## **3 bedroom Villa in Fuente Álamo**Ref: PSS0742

244,784 €

94 m<sup>2</sup>

Property type: Villa

**Location :** Fuente Álamo Plot area : 181 m<sup>2</sup>

Bedrooms: 3
Bathrooms: 2

Pre-Installed

**Roof Terrace** 

Photovoltaic solar panels system, with accumulator tank. Pre-installation of ducted air-conditioning system, hot/cold, installation of machines in options. Optional private swimming pool at additional cost with submerged night lighting and purification with saline chlorination system. Possibility of making modifications to the property, subject to prior valuation approved by both parties.