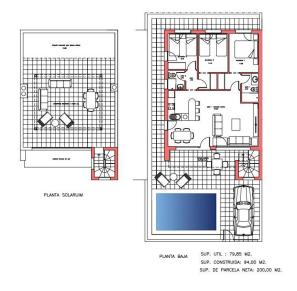

## **3 bedroom Villa in Fuente Álamo**Ref: PSS0742

244,784 €

94 m<sup>2</sup>

Property type: Villa

**Location :** Fuente Álamo Plot area : 181 m<sup>2</sup>

Bedrooms: 3
Bathrooms: 2

Pre-Installed

**Roof Terrace** 

House area: