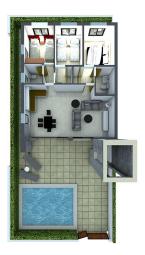

## **3 bedroom Villa in Fuente Álamo**Ref: PSS0742

244,784 €

94 m<sup>2</sup>

Property type: Villa

**Location :** Fuente Álamo Plot area : 181 m<sup>2</sup>

Bedrooms: 3
Bathrooms: 2

Pre-Installed

**Roof Terrace** 

House area: