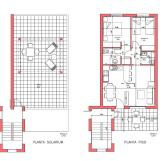

2 bedroom Bungalow in Fuente Álamo Ref: PSS0739

164,627 €

SUP. UTIL : 55,50 M2. SUP. CONSTRUIDA: 72,30 M2. SUP. DE TERRAZAS DESC.: 11,00 I SUP. DE CUBIERTA : 60,20 M2.

piso de 2 Dormitorios

Property type : BungalowHouse area :72 m²Location : Fuente ÁlamoBedrooms : 2Bathrooms : 2