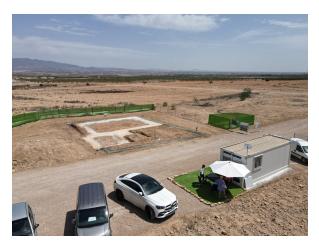

## 2 bedroom Bungalow in Fuente Alamo

Ref: PSS0738

Property type: Bungalow House area: 70 m<sup>2</sup>

Location: Fuente Álamo

Bedrooms: 2 Bathrooms: 2

Pre-Installed

Roof Terrace

## NEW BUILD BUNGALOWS IN FUENTE ALAMO, MURCIA

New Build residential of bungalow aprtments in in Fuente Álamo, Murcia.

Ground floor bungalows with private garden and top floor bungalows with private solarium.

## **2 bedroom Bungalow in Fuente Álamo**Ref: PSS0738