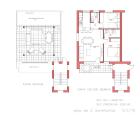

## 2 bedroom Bungalow in Fuente Alamo

Ref: PSS0738

Property type: Bungalow House area: 70 m<sup>2</sup>

Location: Fuente Álamo

Bedrooms: 2 Bathrooms: 2

Pre-Installed

Roof Terrace