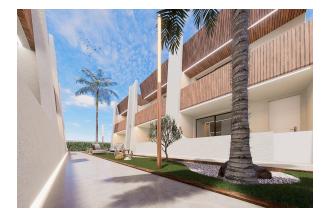

Ground Floor bungalows: The front door opens into the spacious living zone with dining area set to the side. The fully fitted kitchen is located next to the sliding doors allowing the natural sun light inside. To the side is a family bathroom with basin, toilet and shower and 2 generous sized bedrooms – the master bedroom having en-suite bathroom.

Penthouse bungalows: A staircase leads you to the top floor area with large tiled private terrace, with entrance door to the property. Like the ground floor models a generous open plan lounge/ dining area with the oversized kitchen – 2 bedrooms to the side (master with en-suite). Access is gained to the private roof solarium from the rear of the kitchen.

Our feature homes include all internal and external LED lighting, pre-installed for a/c, fitted kitchen with induction hob, oven, dishwasher, fridge/freezer and parking space. These new release homes feature a walkway between each structure, with access to the communal garden and large pool area to the front.