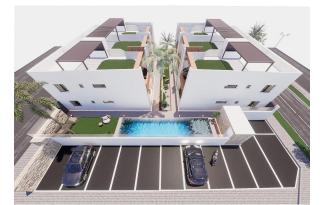

Our feature homes include all internal and external LED lighting, pre-installed for a/c, fitted kitchen with induction hob, oven, dishwasher, fridge/freezer and parking space. These new release homes feature a walkway between each structure, with access to the communal garden and large pool area to the front.

Signature style development of only 12 beautiful bungalows - All enjoying a large communal garden area with swimming pool.

San Pedro del Pinatar's privileged location on the Mar Menor and Mediterranean coastline it attracts those with an interest in sailing and watersports, providing marina mooring and sailing clubs, while the beaches and natural mud baths attract those seeking safe sun, sea and sand.