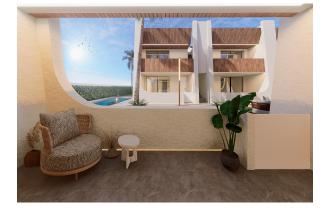

Penthouse bungalows: A staircase leads you to the top floor area with large tiled private terrace, with entrance door to the property. Like the ground floor models a generous open plan lounge/ dining area with the oversized kitchen – 2 bedrooms to the side (master with en-suite). Access is gained to the private roof solarium from the rear of the kitchen.