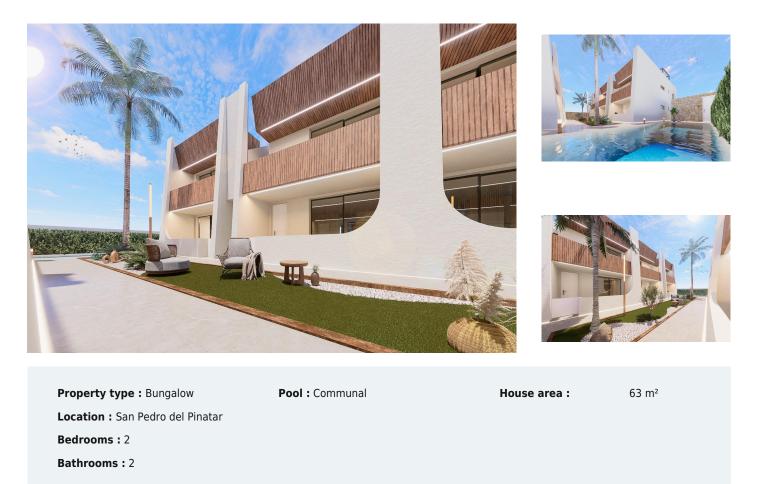

#### NEW BUILD BUNGALOWS IN SAN PEDRO DEL PINATAR

New Build residential complex of signature style bungalow apartments in San Pedro del Pinatar.

Choose from a ground floor model with front terrace or penthouse loft home with front terrace and large private rooftop solarium.

Ground Floor bungalows: The front door opens into the spacious living zone with dining area set to the side. The fully fitted kitchen is located next to the sliding doors allowing the natural sun light inside. To the side is a family bathroom with basin, toilet and shower and 2 generous sized bedrooms – the master bedroom having en-suite bathroom.

Penthouse bungalows: A staircase leads you to the top floor area with large tiled private terrace, with entrance door to the property. Like the ground floor models a generous open plan lounge/ dining area with the oversized kitchen – 2 bedrooms to the side (master with en-suite). Access is gained to the private roof solarium from the rear of the kitchen.

Our feature homes include all internal and external LED lighting, pre-installed for a/c, fitted kitchen with induction hob, oven, dishwasher, fridge/freezer and parking space. These new release homes feature a walkway between each structure, with access to the communal garden and large pool area to the front.

Signature style development of only 12 beautiful bungalows - All enjoying a large communal garden area with swimming pool.

San Pedro del Pinatar's privileged location on the Mar Menor and Mediterranean coastline it attracts those with an interest in sailing and watersports, providing marina mooring and sailing clubs, while the beaches and natural mud baths attract those seeking safe sun, sea and sand.