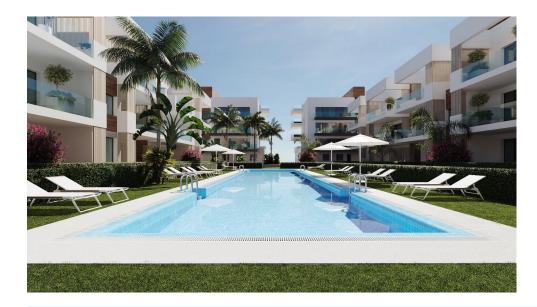

## NEW BUILD RESIDENTIAL IN SAN PEDRO DEL PINATAR

New Build residential complex of modern apartments and penthouses in San Pedro Del Pinatar .

Apartments and penthouses with 2 and 3 bedrooms, 2 bathrooms, with open plan kitchen with living area, large terraces, fitted wardrobes, fully equipped bathrooms, terraces. Ground floor apartments has aprivate garden and top floor penthouses has private solarium.

Each property has underground parking with storage rooms

Landscaping and gardening in the common areas with a careful selection of species appropriate for the area. Complete installation of swimming pool with gresite finish, built-in lighting and with purification system and equipment in a built-in, floor-recessed cabin.