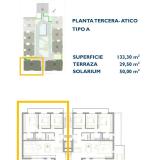

## 311,900 €

| Property type : Penthouse        | Pool : Communal | House area : | 133 m² |
|----------------------------------|-----------------|--------------|--------|
| Location : San Pedro del Pinatar |                 |              |        |
| Bedrooms: 3                      |                 |              |        |
| Bathrooms: 2                     |                 |              |        |
|                                  |                 |              |        |
| ✓ Pre-Installed                  | ✓ Roof Terrace  | ✔ Lift       |        |

## NEW BUILD RESIDENTIAL IN SAN PEDRO DEL PINATAR

New Build residential complex of modern apartments and penthouses in San Pedro Del Pinatar .

Apartments and penthouses with 2 and 3 bedrooms, 2 bathrooms, with open plan kitchen with living area, large terraces, fitted wardrobes, fully equipped bathrooms, terraces. Ground floor apartments has aprivate garden and top floor penthouses has private solarium.