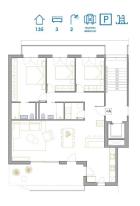

## 311,900 €

| Property type : Penthouse        | Pool : Communal | House area : | 133 m² |
|----------------------------------|-----------------|--------------|--------|
| Location : San Pedro del Pinatar |                 |              |        |
| Bedrooms: 3                      |                 |              |        |
| Bathrooms: 2                     |                 |              |        |
|                                  |                 |              |        |
| ✓ Pre-Installed                  | ✓ Roof Terrace  | ✔ Lift       |        |

## NEW BUILD RESIDENTIAL IN SAN PEDRO DEL PINATAR

New Build residential complex of modern apartments and penthouses in San Pedro Del Pinatar .

Apartments and penthouses with 2 and 3 bedrooms, 2 bathrooms, with open plan kitchen with living area, large terraces, fitted wardrobes, fully equipped bathrooms, terraces. Ground floor apartments has aprivate garden and top floor penthouses has private solarium.