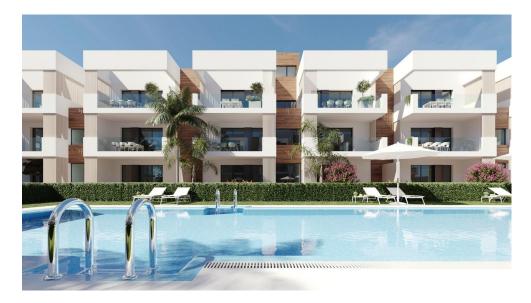

## NEW BUILD RESIDENTIAL IN SAN PEDRO DEL PINATAR

New Build residential complex of modern apartments and penthouses in San Pedro Del Pinatar .

Apartments and penthouses with 2 and 3 bedrooms, 2 bathrooms, with open plan kitchen with living area, large terraces, fitted wardrobes, fully equipped bathrooms, terraces.

Ground floor apartments has aprivate garden and top floor penthouses has private solarium.

Each property has underground parking with storage rooms

Landscaping and gardening in the common areas with a careful selection of species appropriate for the area. Complete installation of swimming pool with gresite finish,

built-in lighting and with purification system and equipment in a built-in, floor-recessed cabin.

San Pedro del Pinatar's privileged location on the Mar Menor and Mediterranean coastline it attracts those with an interest in sailing and watersports, providing marina mooring and sailing clubs, while the beaches and natural mud baths attract those seeking safe sun, sea and sand.