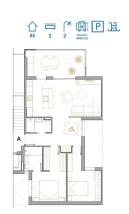

## 2 bedroom Penthouse in San Pedro del Pinatar

Ref: PSN8083

**Property type :** Penthouse **Pool :** Communal **House area :** 84 m<sup>2</sup>

Location: San Pedro del Pinatar

Bedrooms: 2
Bathrooms: 2

**V** 

## 2 bedroom Penthouse in San Pedro del Pinatar

Ref: PSN8083