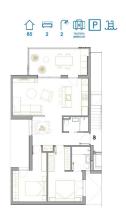

## 2 bedroom Penthouse in San Pedro del Pinatar

Ref: PSN8083

**Property type :** Penthouse **Pool :** Communal **House area :** 84 m<sup>2</sup>

Location: San Pedro del Pinatar

Bedrooms: 2
Bathrooms: 2

**V** 

## 2 bedroom Penthouse in San Pedro del Pinatar

Ref: PSN8083