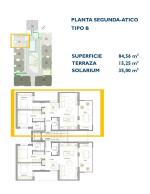

## 2 bedroom Penthouse in San Pedro del Pinatar

Ref: PSN8083

**Property type :** Penthouse **Pool :** Communal **House area :** 84 m<sup>2</sup>

Location: San Pedro del Pinatar

Bedrooms: 2
Bathrooms: 2

**V** 

## 2 bedroom Penthouse in San Pedro del Pinatar

Ref: PSN8083