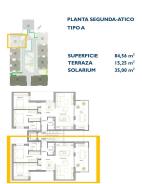

## 2 bedroom Penthouse in San Pedro del Pinatar

Ref: PSN8083

**Property type :** Penthouse **Pool :** Communal **House area :** 84 m<sup>2</sup>

Location: San Pedro del Pinatar

Bedrooms: 2
Bathrooms: 2

**V** 

## 2 bedroom Penthouse in San Pedro del Pinatar

Ref: PSN8083