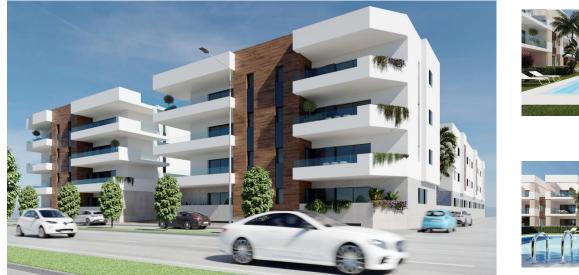

## NEW BUILD RESIDENTIAL IN SAN PEDRO DEL PINATAR

New Build residential complex of modern apartments and penthouses in San Pedro Del Pinatar .

Apartments and penthouses with 2 and 3 bedrooms, 2 bathrooms, with open plan kitchen with living area, large terraces, fitted wardrobes, fully equipped bathrooms, terraces. Ground floor apartments has aprivate garden and top floor penthouses has private solarium.

Each property has underground parking with storage rooms

Landscaping and gardening in the common areas with a careful selection of species appropriate for the area. Complete installation of swimming pool with gresite finish, built-in lighting and with purification system and equipment in a built-in, floor-recessed cabin.