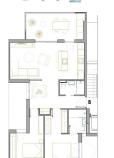

## 212,900 €

| Property type : Apartment<br>Location : San Pedro del Pinatar | Pool : Communal | House area : | 84 m² |
|---------------------------------------------------------------|-----------------|--------------|-------|
| Bedrooms : 2<br>Bathrooms : 2                                 |                 |              |       |
| ✓ Pre-Installed                                               |                 | ✔ Lift       |       |

## NEW BUILD RESIDENTIAL IN SAN PEDRO DEL PINATAR

New Build residential complex of modern apartments and penthouses in San Pedro Del Pinatar .

Apartments and penthouses with 2 and 3 bedrooms, 2 bathrooms, with open plan kitchen with living area, large terraces, fitted wardrobes, fully equipped bathrooms, terraces. Ground floor apartments has aprivate garden and top floor penthouses has private solarium.