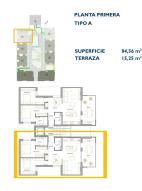

## 212,900 €

| Property type : Apartment<br>Location : San Pedro del Pinatar | Pool : Communal | House area : | 84 m² |
|---------------------------------------------------------------|-----------------|--------------|-------|
| Bedrooms : 2<br>Bathrooms : 2                                 |                 |              |       |
| ✓ Pre-Installed                                               |                 | ✔ Lift       |       |

## NEW BUILD RESIDENTIAL IN SAN PEDRO DEL PINATAR

New Build residential complex of modern apartments and penthouses in San Pedro Del Pinatar .

Apartments and penthouses with 2 and 3 bedrooms, 2 bathrooms, with open plan kitchen with living area, large terraces, fitted wardrobes, fully equipped bathrooms, terraces. Ground floor apartments has aprivate garden and top floor penthouses has private solarium.