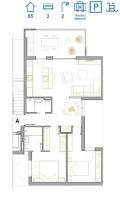

## 2 bedroom Apartment in San Pedro del Pinatar Ref: PSN8081

## 212,900 €

| Property type : Apartment<br>Location : San Pedro del Pinatar | Pool : Communal | House area : | 84 m² |
|---------------------------------------------------------------|-----------------|--------------|-------|
| Bedrooms : 2<br>Bathrooms : 2                                 |                 |              |       |
| ✓ Pre-Installed                                               |                 | ✔ Lift       |       |

## NEW BUILD RESIDENTIAL IN SAN PEDRO DEL PINATAR

New Build residential complex of modern apartments and penthouses in San Pedro Del Pinatar .

Apartments and penthouses with 2 and 3 bedrooms, 2 bathrooms, with open plan kitchen with living area, large terraces, fitted wardrobes, fully equipped bathrooms, terraces. Ground floor apartments has aprivate garden and top floor penthouses has private solarium.