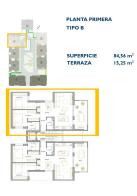

## 212,900 €

| Property type : Apartment<br>Location : San Pedro del Pinatar | Pool : Communal | House area : | 84 m² |
|---------------------------------------------------------------|-----------------|--------------|-------|
| Bedrooms : 2<br>Bathrooms : 2                                 |                 |              |       |
| ✓ Pre-Installed                                               |                 | ✔ Lift       |       |

## NEW BUILD RESIDENTIAL IN SAN PEDRO DEL PINATAR

New Build residential complex of modern apartments and penthouses in San Pedro Del Pinatar .

Apartments and penthouses with 2 and 3 bedrooms, 2 bathrooms, with open plan kitchen with living area, large terraces, fitted wardrobes, fully equipped bathrooms, terraces. Ground floor apartments has aprivate garden and top floor penthouses has private solarium.