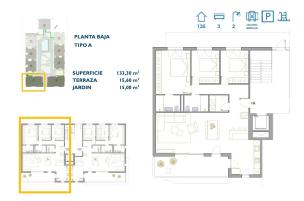

## 3 bedroom Apartment in San Pedro del Pinatar

Ref: PSN8080

**Property type :** Apartment **Pool :** Communal **House area :** 133 m<sup>2</sup>

**Location :** San Pedro del Pinatar Plot area : 15 m<sup>2</sup>

**Bedrooms:** 3 **Bathrooms:** 2

Pre-Installed

Lift