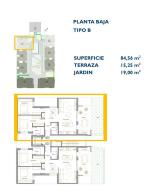

## 2 bedroom Apartment in San Pedro del Pinatar

Ref: PSN8079

**Property type :** Apartment **Pool :** Communal **House area :** 84 m<sup>2</sup>

**Location :** San Pedro del Pinatar **Plot area :** 19 m<sup>2</sup>

**Bedrooms**: 2 **Bathrooms**: 2

Pre-Installed

Lift