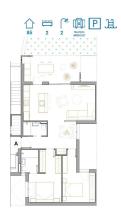

## 2 bedroom Apartment in San Pedro del Pinatar

Ref: PSN8079

**Property type :** Apartment **Pool :** Communal **House area :** 84 m<sup>2</sup>

**Location :** San Pedro del Pinatar **Plot area :** 19 m<sup>2</sup>

**Bedrooms**: 2 **Bathrooms**: 2

Pre-Installed

Lift