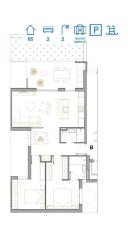

## 2 bedroom Apartment in San Pedro del Pinatar

Ref: PSN8079

**Property type :** Apartment **Pool :** Communal **House area :** 84 m<sup>2</sup>

**Location :** San Pedro del Pinatar **Plot area :** 19 m<sup>2</sup>

**Bedrooms**: 2 **Bathrooms**: 2

Pre-Installed

Lift