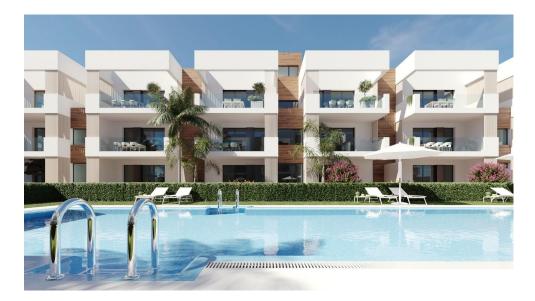

## NEW BUILD RESIDENTIAL IN SAN PEDRO DEL PINATAR

New Build residential complex of modern apartments and penthouses in San Pedro Del Pinatar .

Apartments and penthouses with 2 and 3 bedrooms, 2 bathrooms, with open plan kitchen with living area, large terraces, fitted wardrobes, fully equipped bathrooms, terraces.

Ground floor apartments has aprivate garden and top floor penthouses has private solarium.

Each property has underground parking with storage rooms

Landscaping and gardening in the common areas with a careful selection of species appropriate for the area. Complete installation of swimming pool with gresite finish,

built-in lighting and with purification system and equipment in a built-in, floor-recessed cabin.

San Pedro del Pinatar's privileged location on the Mar Menor and Mediterranean coastline it attracts those with an interest in sailing and watersports, providing marina mooring and sailing clubs, while the beaches and natural mud baths attract those seeking safe sun, sea and sand.