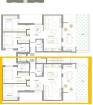

## NEW BUILD RESIDENTIAL IN SAN PEDRO DEL PINATAR

New Build residential complex of modern apartments and penthouses in San Pedro Del Pinatar .

Apartments and penthouses with 2 and 3 bedrooms, 2 bathrooms, with open plan kitchen with living area, large terraces, fitted wardrobes, fully equipped bathrooms, terraces.

Ground floor apartments has aprivate garden and top floor penthouses has private solarium.

Each property has underground parking with storage rooms

Landscaping and gardening in the common areas with a careful selection of species appropriate for the area. Complete installation of swimming pool with gresite finish,