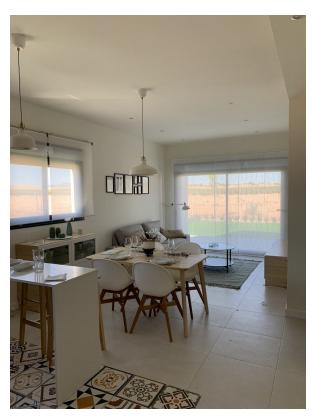

## NEW APARTMENTS IN CONDADO DE ALHAMA GOLF COURSE

New two-bedroom, two-bathroom apartments with frontline golf views of ALHAMA SIGNATURE GOLF, a fabulous 18-hole golf course designed by Jack Nicklaus.

The apartments have an area between 73.88m2 and 75.22m2 divided into 2 bedrooms, 2 bathrooms, an open livingkitchen-dining room of 26.80m2, and a 17m2 terrace. Included:

Parking lot Complete bathroom Pre-installation of air conditioning Video intercom