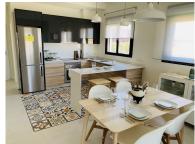

The apartments have an area between 73.88m2 and 75.22m2 divided into 2 bedrooms, 2 bathrooms, an open livingkitchen-dining room of 26.80m2, and a 17m2 terrace. Included:

Parking lot Complete bathroom Pre-installation of air conditioning Video intercom