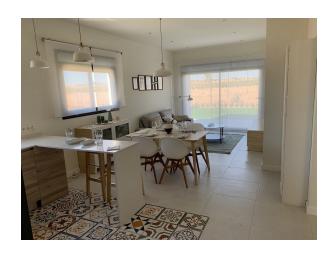

The apartments have an area between 73.88m2 and 75.22m2 divided into 2 bedrooms, 2 bathrooms, an open livingkitchen-dining room of 26.80m2, and a 17m2 terrace. Included:

Parking lot Complete bathroom Pre-installation of air conditioning Video intercom