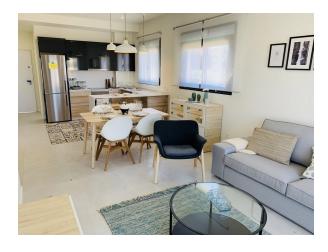

## NEW APARTMENTS IN CONDADO DE ALHAMA GOLF COURSE

New two-bedroom, two-bathroom apartments with frontline golf views of ALHAMA SIGNATURE GOLF, a fabulous 18-hole golf course designed by Jack Nicklaus.

The apartments have an area between 73.88m2 and 75.22m2 divided into 2 bedrooms, 2 bathrooms, an open livingkitchen-dining room of 26.80m2, and a 17m2 terrace. Included:

Parking lot Complete bathroom Pre-installation of air conditioning Video intercom