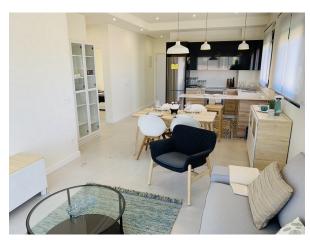

## NEW APARTMENTS IN CONDADO DE ALHAMA GOLF COURSE

New two-bedroom, two-bathroom apartments with frontline golf views of ALHAMA SIGNATURE GOLF, a fabulous 18-hole golf course designed by Jack Nicklaus.

The apartments have an area between 73.88m2 and 75.22m2 divided into 2 bedrooms, 2 bathrooms, an open livingkitchen-dining room of 26.80m2, and a 17m2 terrace. Included:

Parking lot Complete bathroom Pre-installation of air conditioning Video intercom