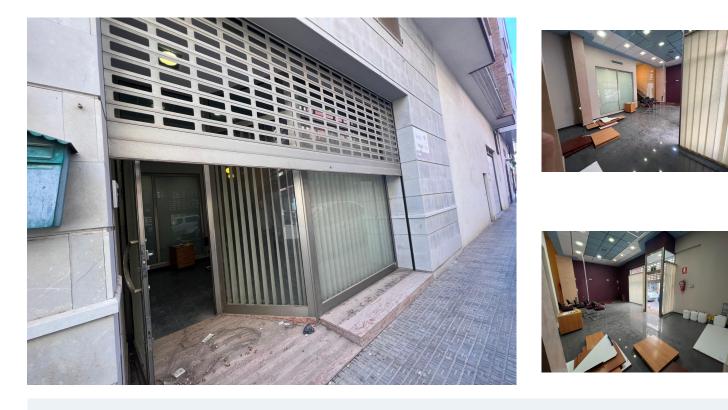

We present this luxurious local under presented for office. ~~It has automatic shutters and glazed entrance, all with the best qualities. Inside, the premises are already equipped with alarm system and central air conditioning.~~In the lower part, marble floor and divided into 3 rooms that occupy a total of 81m2:~~The main one, an area with enough space for hall, several tables in different distributions... all perfectly illuminated with ceilings of more than 5 meters high, giving depth and category to the premises.~~At its side, we find a private room that makes a meeting area, presentations or private office. ~And at the back, it has a bathroom perfectly prepared for workers and clients. The top floor, which we access through a spectacular staircase design, we will have an area of 41m2 prepared as a warehouse, loft ... enough space for any type of business. It also has a storage room on the roof of the building. a luxury local already prepared for your business ... do not hesitate to visit it.