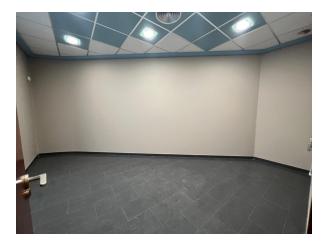

We present this luxurious local under presented for office. ~~It has automatic shutters and glazed entrance, all with the best qualities. Inside, the premises are already equipped with alarm system and central air conditioning.~~In the lower part, marble floor and divided into 3 rooms that occupy a total of 81m2:~~The main one, an area with enough space for hall, several tables in different distributions... all perfectly illuminated with ceilings of more than 5 meters high, giving depth and category to the premises.~~At its side, we find a private room that makes a meeting area, presentations or private office. ~And at the back, it has a bathroom perfectly prepared for workers and clients. The top floor, which we access through a spectacular staircase design, we will have an area of 41m2 prepared as a warehouse, loft ... enough space for any type of business. It also has a storage room on the roof of the building. a luxury local already prepared for your business ... do not hesitate to visit it.