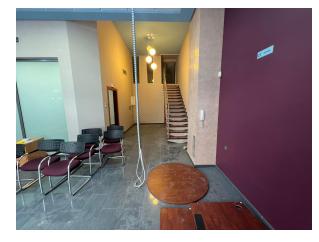

We present this luxurious local under presented for office. ~~It has automatic shutters and glazed entrance, all with the best qualities. Inside, the premises are already equipped with alarm system and central air conditioning.~~In the lower part, marble floor and divided into 3 rooms that occupy a total of 81m2:~~The main one, an area with enough space for hall, several tables in different distributions... all perfectly illuminated with ceilings of more than 5 meters high, giving depth and category to the premises.~~At its side, we find a private room that makes a meeting area, presentations or private office. ~And at the back, it has a bathroom perfectly prepared for workers and clients. The top floor, which we access through a spectacular staircase design, we will have an area of 41m2 prepared as a warehouse, loft ... enough space for any type of business. It also has a storage room on the roof of the building. a luxury local already prepared for your business ... do not hesitate to visit it.