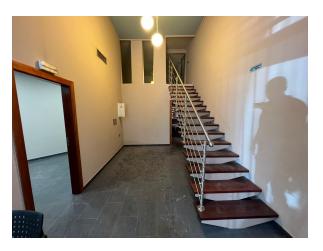

We present this luxurious local under presented for office. ~~It has automatic shutters and glazed entrance, all with the best qualities. Inside, the premises are already equipped with alarm system and central air conditioning.~~In the lower part, marble floor and divided into 3 rooms that occupy a total of 81m2:~~The main one, an area with enough space for hall, several tables in different distributions... all perfectly illuminated with ceilings of more than 5 meters high, giving depth and category to the premises.~~At its side, we find a private room that makes a meeting area, presentations or private office. ~And at the back, it has a bathroom perfectly prepared for workers and clients. The top floor, which we access through a spectacular staircase design, we will have an area of 41m2 prepared as a warehouse, loft ... enough space for any type of business. It also has a storage room on the roof of the building. a luxury local already prepared for your business ... do not hesitate to visit it.