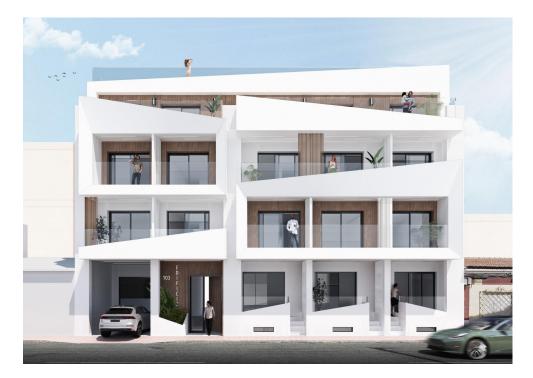

## **2 bedroom Penthouse in Torrevieja** Ref: PSN8434

342,000 €

**Property type :** Penthouse **Pool :** Communal **House area :** 74 m<sup>2</sup>

Location: Torrevieja

**Bedrooms**: 2 **Bathrooms**: 1

Roof Terrace

~

Lift

Modern Apartments Just 250m from El Cura Beach in Torrevieja

New Development in Prime Location

This newly built apartment building is located just 250 meters from the famous El Cura Beach in Torrevieja, offering residents easy access to one of the most popular beaches in the area. The building consists of 17 units, featuring 1 and 2-bedroom apartments, each with 1 or 2 bathrooms. Additionally, there are penthouses available with private solariums and stunning sea views, perfect for enjoying the Mediterranean lifestyle.

Premium Amenities for Relaxation

Residents can take advantage of the rooftop community pool and solarium, ideal for unwinding after a day at the beach. The building also offers optional underground parking spaces and storage rooms, available for an additional cost, providing extra convenience and security for residents.