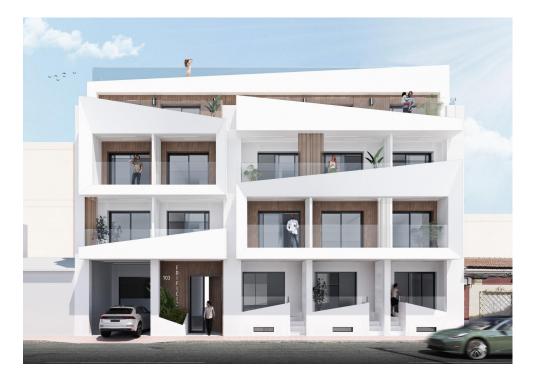

## **2 bedroom Apartment in Torrevieja**Ref: PSN8431

219,000 €

Property type: Apartment Pool: Communal House area: 71 m<sup>2</sup>

Location: Torrevieja

**Bedrooms**: 2 **Bathrooms**: 1

**V** 

Lift

Modern Apartments Just 250m from El Cura Beach in Torrevieja

New Development in Prime Location

This newly built apartment building is located just 250 meters from the famous El Cura Beach in Torrevieja, offering residents easy access to one of the most popular beaches in the area. The building consists of 17 units, featuring 1 and 2-bedroom apartments, each with 1 or 2 bathrooms. Additionally, there are penthouses available with private solariums and stunning sea views, perfect for enjoying the Mediterranean lifestyle.

Premium Amenities for Relaxation

Residents can take advantage of the rooftop community pool and solarium, ideal for unwinding after a day at the beach. The building also offers optional underground parking spaces and storage rooms, available for an additional cost, providing extra convenience and security for residents.