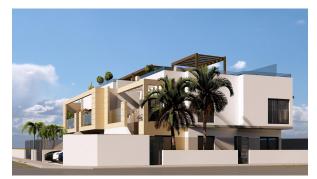

**Property Features** 

These stylish bungalows offer 2 bedrooms, 2 bathrooms, and an open-plan kitchen and living room. The bungalows come with air conditioning, built-in wardrobes, and modern interiors. Ground floor units feature a spacious terrace with the option of adding a private pool (available at an additional cost), while the upper floor units boast a private solarium with an included swimming pool, perfect for relaxing in the Mediterranean sun.

#### **High-Quality Finishes**

Each bungalow includes a parking space, and all apartments are finished to a high standard. Features include Bosch kitchen appliances, electric shutters, ducted air conditioning, fully fitted bathrooms, and LED lighting both inside and outside.