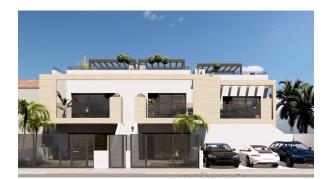

**Property Features** 

These stylish bungalows offer 2 bedrooms, 2 bathrooms, and an open-plan kitchen and living room. The bungalows come with air conditioning, built-in wardrobes, and modern interiors. Ground floor units feature a spacious terrace with the option of adding a private pool (available at an additional cost), while the upper floor units boast a private solarium with an included swimming pool, perfect for relaxing in the Mediterranean sun.

#### **High-Quality Finishes**

Each bungalow includes a parking space, and all apartments are finished to a high standard. Features include Bosch kitchen appliances, electric shutters, ducted air conditioning, fully fitted bathrooms, and LED lighting both inside and outside.