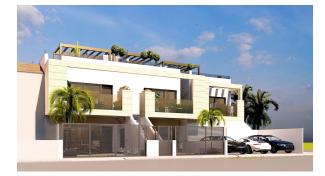

**Property Features** 

These stylish bungalows offer 2 bedrooms, 2 bathrooms, and an open-plan kitchen and living room. The bungalows come with air conditioning, built-in wardrobes, and modern interiors. Ground floor units feature a spacious terrace with the option of adding a private pool (available at an additional cost), while the upper floor units boast a private solarium with an included swimming pool, perfect for relaxing in the Mediterranean sun.

#### **High-Quality Finishes**

Each bungalow includes a parking space, and all apartments are finished to a high standard. Features include Bosch kitchen appliances, electric shutters, ducted air conditioning, fully fitted bathrooms, and LED lighting both inside and outside.