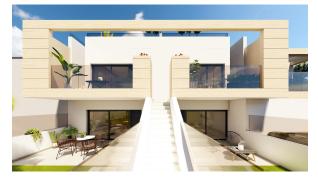

**Property Features** 

These stylish bungalows offer 2 bedrooms, 2 bathrooms, and an open-plan kitchen and living room. The bungalows come with air conditioning, built-in wardrobes, and modern interiors. Ground floor units feature a spacious terrace with the option of adding a private pool (available at an additional cost), while the upper floor units boast a private solarium with an included swimming pool, perfect for relaxing in the Mediterranean sun.

#### **High-Quality Finishes**

Each bungalow includes a parking space, and all apartments are finished to a high standard. Features include Bosch kitchen appliances, electric shutters, ducted air conditioning, fully fitted bathrooms, and LED lighting both inside and outside.