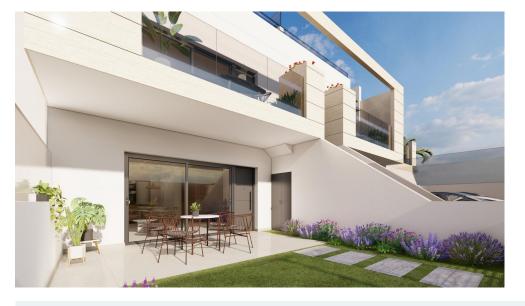

**Property Features** 

These stylish bungalows offer 2 bedrooms, 2 bathrooms, and an open-plan kitchen and living room. The bungalows come with air conditioning, built-in wardrobes, and modern interiors. Ground floor units feature a spacious terrace with the option of adding a private pool (available at an additional cost), while the upper floor units boast a private solarium with an included swimming pool, perfect for relaxing in the Mediterranean sun.

#### **High-Quality Finishes**

Each bungalow includes a parking space, and all apartments are finished to a high standard. Features include Bosch kitchen appliances, electric shutters, ducted air conditioning, fully fitted bathrooms, and LED lighting both inside and outside.