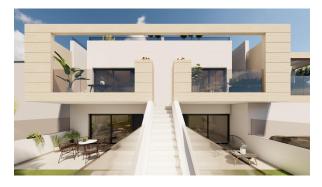

## **Property Features**

These stylish bungalows offer 2 bedrooms, 2 bathrooms, and an open-plan kitchen and living room. The bungalows come with air conditioning, built-in wardrobes, and modern interiors. Ground floor units feature a spacious terrace with the option of adding a private pool (available at an additional cost), while the upper floor units boast a private solarium with an included swimming pool, perfect for relaxing in the Mediterranean sun.

## High-Quality Finishes

Each bungalow includes a parking space, and all apartments are finished to a high standard. Features include Bosch kitchen appliances, electric shutters, ducted air conditioning, fully fitted bathrooms, and LED lighting both inside and outside.