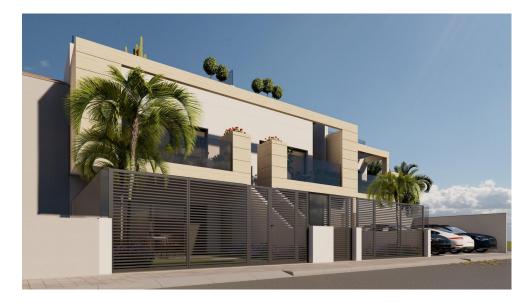

**Roof Terrace** 

New Build Bungalows in Lo Pagán: Modern Living Near the Beach

Prime Location in Lo Pagán, San Pedro del Pinatar

Discover the perfect coastal lifestyle with these new build bungalows in Lo Pagán, a charming area within San Pedro del Pinatar. Located just 1.2 km from the beautiful Playa de Villa Nanitos, you're a 15-minute walk from sandy beaches and the iconic Molino Quintín windmill. This prime location is perfect for beach lovers and those interested in water sports, with yacht clubs and marinas nearby. Plus, all essential amenities like supermarkets, bars, and restaurants are just a few minutes' walk away.

## **Property Features**

These stylish bungalows offer 2 bedrooms, 2 bathrooms, and an open-plan kitchen and living room. The bungalows come with air conditioning, built-in wardrobes, and modern interiors. Ground floor units feature a spacious terrace with the option of adding a private pool (available at an additional cost), while the upper floor units boast a private solarium with an included swimming pool, perfect for relaxing in the Mediterranean sun.

## High-Quality Finishes

Each bungalow includes a parking space, and all apartments are finished to a high standard. Features include Bosch kitchen appliances, electric shutters, ducted air conditioning, fully fitted bathrooms, and LED lighting both inside and outside.