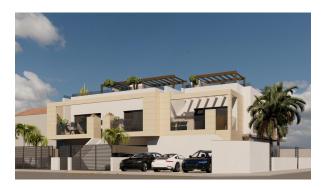

**Roof Terrace** 

New Build Bungalows in Lo Pagán: Modern Living Near the Beach

Prime Location in Lo Pagán, San Pedro del Pinatar

Discover the perfect coastal lifestyle with these new build bungalows in Lo Pagán, a charming area within San Pedro del Pinatar. Located just 1.2 km from the beautiful Playa de Villa Nanitos, you're a 15-minute walk from sandy beaches and the iconic Molino Quintín windmill. This prime location is perfect for beach lovers and those interested in water sports, with yacht clubs and marinas nearby. Plus, all essential amenities like supermarkets, bars, and restaurants are just a few minutes' walk away.

## **Property Features**

These stylish bungalows offer 2 bedrooms, 2 bathrooms, and an open-plan kitchen and living room. The bungalows come with air conditioning, built-in wardrobes, and modern interiors. Ground floor units feature a spacious terrace with the option of adding a private pool (available at an additional cost), while the upper floor units boast a private solarium with an included swimming pool, perfect for relaxing in the Mediterranean sun.

## High-Quality Finishes

Each bungalow includes a parking space, and all apartments are finished to a high standard. Features include Bosch kitchen appliances, electric shutters, ducted air conditioning, fully fitted bathrooms, and LED lighting both inside and outside.