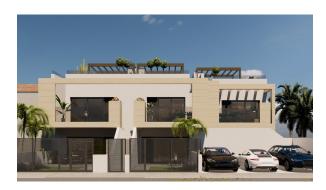

**Roof Terrace** 

New Build Bungalows in Lo Pagán: Modern Living Near the Beach

Prime Location in Lo Pagán, San Pedro del Pinatar

Discover the perfect coastal lifestyle with these new build bungalows in Lo Pagán, a charming area within San Pedro del Pinatar. Located just 1.2 km from the beautiful Playa de Villa Nanitos, you're a 15-minute walk from sandy beaches and the iconic Molino Quintín windmill. This prime location is perfect for beach lovers and those interested in water sports, with yacht clubs and marinas nearby. Plus, all essential amenities like supermarkets, bars, and restaurants are just a few minutes' walk away.

## **Property Features**

These stylish bungalows offer 2 bedrooms, 2 bathrooms, and an open-plan kitchen and living room. The bungalows come with air conditioning, built-in wardrobes, and modern interiors. Ground floor units feature a spacious terrace with the option of adding a private pool (available at an additional cost), while the upper floor units boast a private solarium with an included swimming pool, perfect for relaxing in the Mediterranean sun.

## High-Quality Finishes

Each bungalow includes a parking space, and all apartments are finished to a high standard. Features include Bosch kitchen appliances, electric shutters, ducted air conditioning, fully fitted bathrooms, and LED lighting both inside and outside.