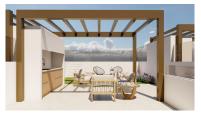

## **Property Features**

These stylish bungalows offer 2 bedrooms, 2 bathrooms, and an open-plan kitchen and living room. The bungalows come with air conditioning, built-in wardrobes, and modern interiors. Ground floor units feature a spacious terrace with the option of adding a private pool (available at an additional cost), while the upper floor units boast a private solarium with an included swimming pool, perfect for relaxing in the Mediterranean sun.