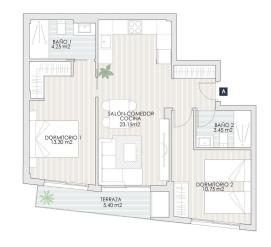

VIVIENDA A. Planta Segunda

Superficie Vivienda 63,43 m2

Superficie Terraza 5,60 m2

Escala 1:75