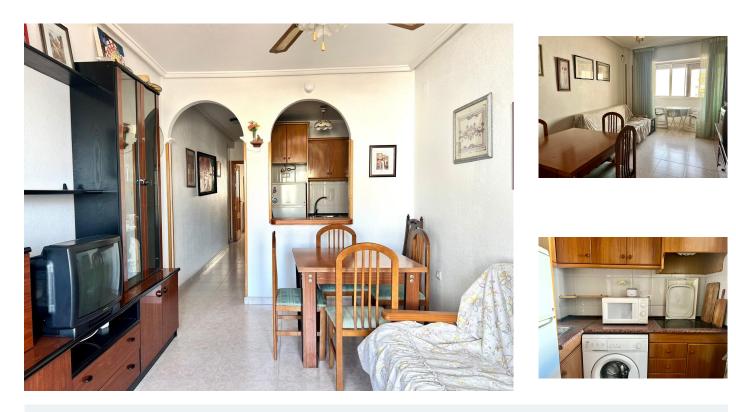

This charming 1-bedroom apartment with built-in wardrobes, located in the heart of Torrevieja, is perfect for those looking for comfort and proximity to all services. It has 1 full bathroom equipped with a shower and a functional open-plan kitchen that blends perfectly with the living-dining room, creating a warm and welcoming atmosphere.~The apartment includes a closed balcony with glass windows, ideal for enjoying the space at any time of the year.~The building has a communal solarium where you can relax in the sun, a large communal patio to enjoy outdoors, and access by elevator.~An excellent opportunity to live or invest in one of the most central areas of Torrevieja.