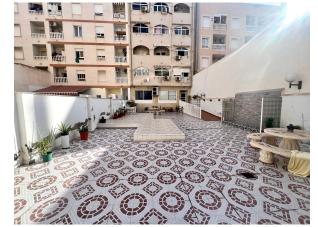

This charming 1-bedroom apartment with built-in wardrobes, located in the heart of Torrevieja, is perfect for those looking for comfort and proximity to all services. It has 1 full bathroom equipped with a shower and a functional open-plan kitchen that blends perfectly with the living-dining room, creating a warm and welcoming atmosphere.~The apartment includes a closed balcony with glass windows, ideal for enjoying the space at any time of the year.~The building has a communal solarium where you can relax in the sun, a large communal patio to enjoy outdoors, and access by elevator.~An excellent opportunity to live or invest in one of the most central areas of Torrevieja.