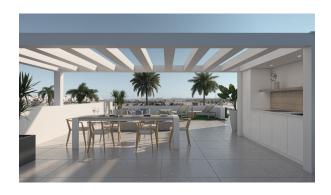

There are a several community swimming pools, outdoor parking space for each apartment, storage area and terrace with Summer kitchen.

The top floor properties have a solarium.

The two ground floor apartments have 3 bedrooms and 2 fully-fitted bathrooms and the rest of the properties have 2 bedrooms and 2 fitted bathrooms as well.

Pre-installation for ducted air conditioning.

Summer kitchen on the terraces.

Solarium on the top floors.

Outdoor parking space with storage area.

Lift (from ground floor to 3rd floor).

Condado de Alhama Golf Resort is a fantastic Golf Resort with many facilities and services . A shopping centre, a sports centre, a variety of bars and restaurants, supermarkets and over 25 communal swimming pools and gardens.