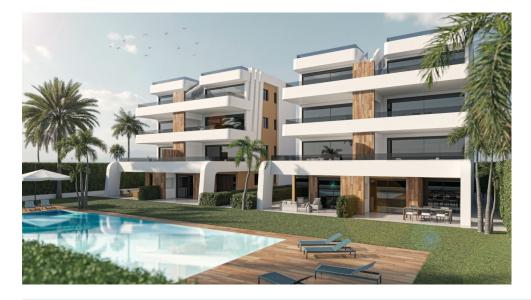

## NEW BUILD APARTMENTS IN CONDADO DE ALHAMA GOLF COURSE

New Build residential complex of villas and apartments in Condado de Alhama.

Beautiful 8 apartments are distributed between ground, first, second and third floor, with two properties on each floor and a lift to move from one to other level.

There are a several community swimming pools, outdoor parking space for each apartment, storage area and terrace with Summer kitchen.

The top floor properties have a solarium.

The two ground floor apartments have 3 bedrooms and 2 fully-fitted bathrooms and the rest of the properties have 2 bedrooms and 2 fitted bathrooms as well.

The properties have been designed with a contemporary style and an open planned concept, consisting of a fitted kitchen and a living-dining room.

The development is located in Condado de Alhama, Murcia, within a luxury resort, with sports areas and surrounded by nature, all services, and several Golf Courses.

The property will meet the highest standards and will be equipped with:

Community swimming pools with ample green areas.

Kitchen completely furnished and equipped with oven and microwave elevated and in column, integrated fridge and dishwasher, induction hob and extractor fan.

Pre-installation for ducted air conditioning.

Summer kitchen on the terraces.

Solarium on the top floors.

Outdoor parking space with storage area.

Lift (from ground floor to 3rd floor).

Condado de Alhama Golf Resort is a fantastic Golf Resort with many facilities and services . A shopping centre, a sports centre, a variety of bars and restaurants, supermarkets and over 25 communal swimming pools and gardens.