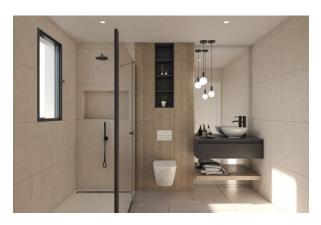

Lighting: inside the property (dining room, kitchen, corridors and bathrooms), as well as in outdoor areas.

Lined wardrobes with drawers and shelves.

Fully fitted bathrooms with vanity unit, suspended toilet, mirror, wall-mounted shower and shower screens.