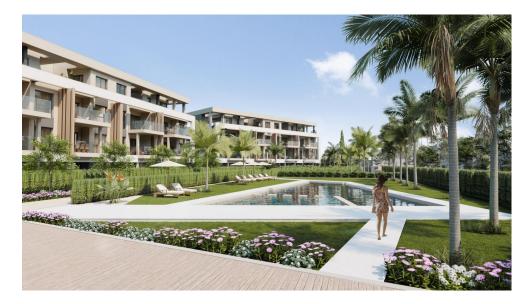

## NEW BUILD RESIDENTIAL IN PRIVATE GATED RESORT IN PROVINCE OF MURCIA

New Build residential complex consist of 42 luxury apartments and penthouses with 2 and 3 bedrooms, 2 bathrooms, open plan kitchen with spacious living room, fitted wardrobes and terraces.

Apartments on the ground floor having private garden, middle floors apartments with terrace and penthouses with a large private terrace.

This exclusive development has a landscaped communal area which boasts a fabulous contemporary pool, social club and green areas.

It comprises walking and cycling paths, sport facilities, paddle and tennis courts, a mini-golf course, gardens, dog parks, leisure areas, clubhouse.... Also in the central area is the jewel of the resort, a crystal-clear artificial lake of almost 17.000m2 of water surface, surrounded by white sandy beaches and palm trees, bringing a piece of the Caribbean to the Murcia Region.