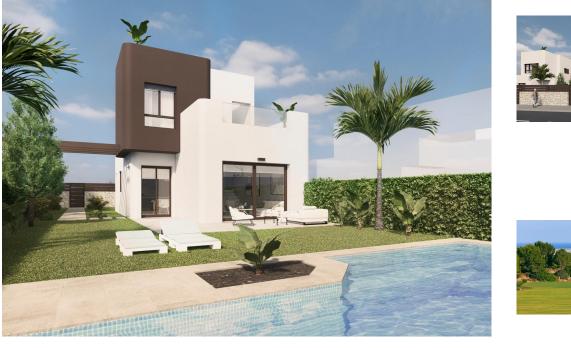

New Construction Villas on the Frontline of Lo Romero Golf

Luxury Villas in Lo Romero Golf Resort

Discover 7 exclusive new construction villas situated on the frontline of Lo Romero Golf, offering a perfect blend of luxury, comfort, and breathtaking views of the golf course. These residences stand out for their prime location and modern architectural design, ideal for discerning buyers looking for a smart investment and an exceptional quality of life.

Modern Design with Premium Features

Each villa boasts a sophisticated, contemporary style with high-end finishes. The homes include 3 spacious bedrooms, 3 bathrooms, an open-plan kitchen connected to the living room, built-in wardrobes, and private gardens with a swimming pool. Additional features include:

Reinforced security entrance doors Motorized blinds matching the carpentry, with thermal and acoustic insulation Double-glazed Climalit windows with anti-breakage safety glass Aerothermal water heating system for energy efficiency Photovoltaic solar panels for electrical energy production Pre-installation of ducted air conditioning Carport with a pergola in elegant oxidized brown tones Natural stone masonry walls separating the private gardens and the golf course