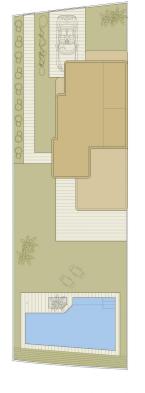

## **3 bedroom Villa in Pilar De La Horadada** Ref: PSS0873

## 479,000 €

| Property type : Villa                 | Pool : Private |                | House area : | 111 m² |  |
|---------------------------------------|----------------|----------------|--------------|--------|--|
| Location : Pilar De La Horadada       |                |                | Plot area :  | 280 m² |  |
| Bedrooms: 3                           |                |                |              |        |  |
| Bathrooms: 3                          |                |                |              |        |  |
|                                       |                |                |              |        |  |
| <ul> <li>Due lu ete lle el</li> </ul> |                | De ef Terre es |              |        |  |
| Pre-Installed                         | × •            | Roof Terrace   |              |        |  |

Modern Design with Premium Features

Each villa boasts a sophisticated, contemporary style with high-end finishes. The homes include 3 spacious bedrooms, 3 bathrooms, an open-plan kitchen connected to the living room, built-in wardrobes, and private gardens with a swimming pool. Additional features include:

Reinforced security entrance doors Motorized blinds matching the carpentry, with thermal and acoustic insulation Double-glazed Climalit windows with anti-breakage safety glass Aerothermal water heating system for energy efficiency Photovoltaic solar panels for electrical energy production Pre-installation of ducted air conditioning Carport with a pergola in elegant oxidized brown tones Natural stone masonry walls separating the private gardens and the golf course