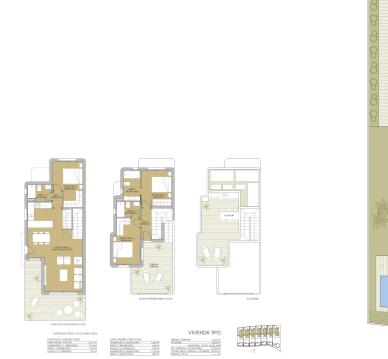

## **3 bedroom Villa in Pilar De La Horadada** Ref: PSS0873

VIVIENDA TIPO V.1

 IDERATA / TREACE
 17.22 ml

 SCRAFUL
 24.00 ml

 SUPERFICES CONST./ BUILTAREA
 10.00 ml

 FUE CREADA / CLOSED AREA
 112.00 ml

 CLORED AREA + TREACE + SOLAREM 153.22 ml
 152.2 ml

 PARCELA / FLOS
 280.06 ml

5

10

0 1