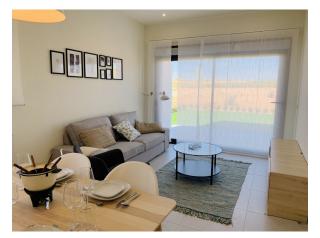

The apartments have an area between 73.88m2 and 75.22m2 divided into 2 bedrooms, 2 bathrooms, an open livingkitchen-dining room of 26.80m2, and a 17m2 terrace. Included:

Parking lot Complete bathroom Pre-installation of air conditioning Video intercom