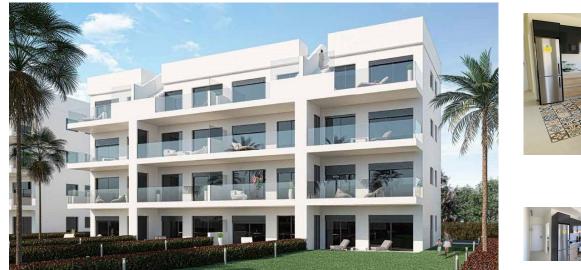

## NEW APARTMENTS IN CONDADO DE ALHAMA GOLF COURSE

New two-bedroom, two-bathroom apartments with frontline golf views of ALHAMA SIGNATURE GOLF, a fabulous 18-hole golf course designed by Jack Nicklaus.

CONDADO DE ALHAMA is a fantastic Golf Resort with many facilities and services. A shopping centre, sports centre, a range of bars and restaurants, supermarket... and more than 25 communal swimming pools and gardens. Only 18 minutes by car from the new International Airport of the Region of Murcia.

The apartments have an area between 73.88m2 and 75.22m2 divided into 2 bedrooms, 2 bathrooms, an open livingkitchen-dining room of 26.80m2, and a 17m2 terrace. Included:

Parking lot Complete bathroom Pre-installation of air conditioning Video intercom