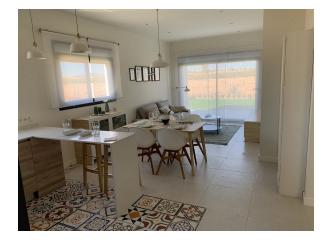

The apartments have an area between 73.88m2 and 75.22m2 divided into 2 bedrooms, 2 bathrooms, an open livingkitchen-dining room of 26.80m2, and a 17m2 terrace. Included:

Parking lot Complete bathroom Pre-installation of air conditioning Video intercom