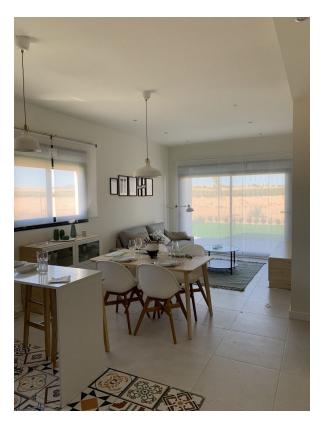

The apartments have an area between 73.88m2 and 75.22m2 divided into 2 bedrooms, 2 bathrooms, an open livingkitchen-dining room of 26.80m2, and a 17m2 terrace. Included:

Parking lot Complete bathroom Pre-installation of air conditioning Video intercom