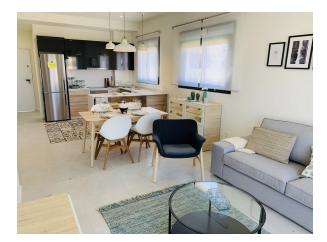

## NEW APARTMENTS IN CONDADO DE ALHAMA GOLF COURSE

New two-bedroom, two-bathroom apartments with frontline golf views of ALHAMA SIGNATURE GOLF, a fabulous 18-hole golf course designed by Jack Nicklaus.

The apartments have an area between 73.88m2 and 75.22m2 divided into 2 bedrooms, 2 bathrooms, an open livingkitchen-dining room of 26.80m2, and a 17m2 terrace. Included:

Parking lot Complete bathroom Pre-installation of air conditioning Video intercom