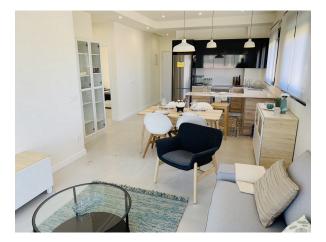

## NEW APARTMENTS IN CONDADO DE ALHAMA GOLF COURSE

New two-bedroom, two-bathroom apartments with frontline golf views of ALHAMA SIGNATURE GOLF, a fabulous 18-hole golf course designed by Jack Nicklaus.

The apartments have an area between 73.88m2 and 75.22m2 divided into 2 bedrooms, 2 bathrooms, an open livingkitchen-dining room of 26.80m2, and a 17m2 terrace. Included:

Parking lot Complete bathroom Pre-installation of air conditioning Video intercom