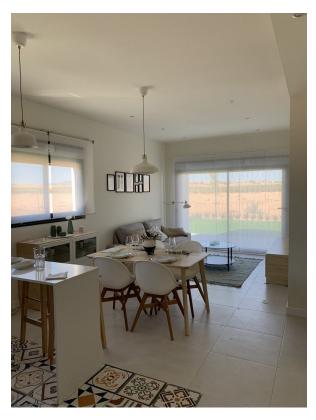

The ground floor apartments have an area between 73.88m2 and 75.22m2 divided into 2 bedrooms, 2 bathrooms, an open living room-kitchen-dining room of 26.80m2, a 17m2 terrace and a garden from 75m2 to 183.40m2.

Included:
Parking lot
Complete bathroom
Air conditioning pre-installation
Video intercom

This promotion has a 24 hour surveillance system every day of the year. We will also enjoy the magnificent views of the golf course and we can be on the beaches of Mazarrón just 15 minutes away by car.