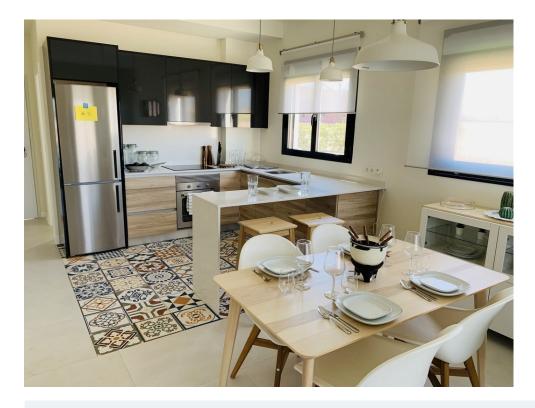

The ground floor apartments have an area between 73.88m2 and 75.22m2 divided into 2 bedrooms, 2 bathrooms, an open living room-kitchen-dining room of 26.80m2, a 17m2 terrace and a garden from 75m2 to 183.40m2.

Included:
Parking lot
Complete bathroom
Air conditioning pre-installation
Video intercom

This promotion has a 24 hour surveillance system every day of the year. We will also enjoy the magnificent views of the golf course and we can be on the beaches of Mazarrón just 15 minutes away by car.