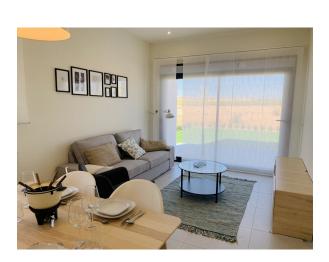

The ground floor apartments have an area between 73.88m2 and 75.22m2 divided into 2 bedrooms, 2 bathrooms, an open living room-kitchen-dining room of 26.80m2, a 17m2 terrace and a garden from 75m2 to 183.40m2.

Included:
Parking lot
Complete bathroom
Air conditioning pre-installation
Video intercom

This promotion has a 24 hour surveillance system every day of the year. We will also enjoy the magnificent views of the golf course and we can be on the beaches of Mazarrón just 15 minutes away by car.