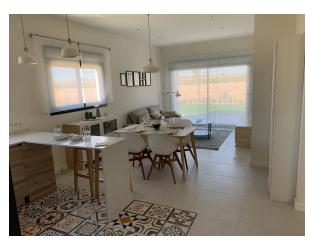

The ground floor apartments have an area between 73.88m2 and 75.22m2 divided into 2 bedrooms, 2 bathrooms, an open living room-kitchen-dining room of 26.80m2, a 17m2 terrace and a garden from 75m2 to 183.40m2.

Included:
Parking lot
Complete bathroom
Air conditioning pre-installation
Video intercom

This promotion has a 24 hour surveillance system every day of the year. We will also enjoy the magnificent views of the golf course and we can be on the beaches of Mazarrón just 15 minutes away by car.