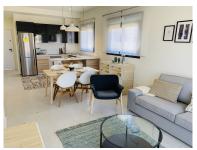

The ground floor apartments have an area between 73.88m2 and 75.22m2 divided into 2 bedrooms, 2 bathrooms, an open living room-kitchen-dining room of 26.80m2, a 17m2 terrace and a garden from 75m2 to 183.40m2.

Included:
Parking lot
Complete bathroom
Air conditioning pre-installation
Video intercom

This promotion has a 24 hour surveillance system every day of the year. We will also enjoy the magnificent views of the golf course and we can be on the beaches of Mazarrón just 15 minutes away by car.