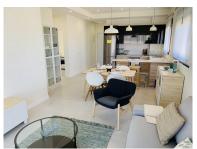

The ground floor apartments have an area between 73.88m2 and 75.22m2 divided into 2 bedrooms, 2 bathrooms, an open living room-kitchen-dining room of 26.80m2, a 17m2 terrace and a garden from 75m2 to 183.40m2.

Included:
Parking lot
Complete bathroom
Air conditioning pre-installation
Video intercom

This promotion has a 24 hour surveillance system every day of the year. We will also enjoy the magnificent views of the golf course and we can be on the beaches of Mazarrón just 15 minutes away by car.