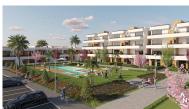

There are a several community swimming pools, outdoor parking space for each apartment, storage area and terrace with Summer kitchen.

The top floor properties have a solarium.

The two ground floor apartments have 3 bedrooms and 2 fully-fitted bathrooms and the rest of the properties have 2 bedrooms and 2 fitted bathrooms as well.

The property will meet the highest standards and will be equipped with:

Community swimming pools with ample green areas.

Kitchen completely furnished and equipped with oven and microwave elevated and in column, integrated fridge and dishwasher, induction hob and extractor