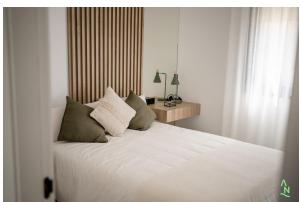

Lighting: inside the property (dining room, kitchen, corridors and bathrooms), as well as in outdoor areas.

Lined wardrobes with drawers and shelves.

Fully fitted bathrooms with vanity unit, suspended toilet, mirror, wall-mounted shower and shower screens.