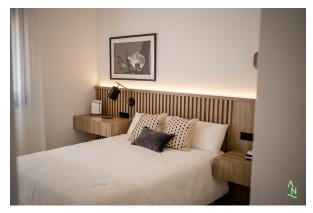

Lighting: inside the property (dining room, kitchen, corridors and bathrooms), as well as in outdoor areas.

Lined wardrobes with drawers and shelves.

Fully fitted bathrooms with vanity unit, suspended toilet, mirror, wall-mounted shower and shower screens.