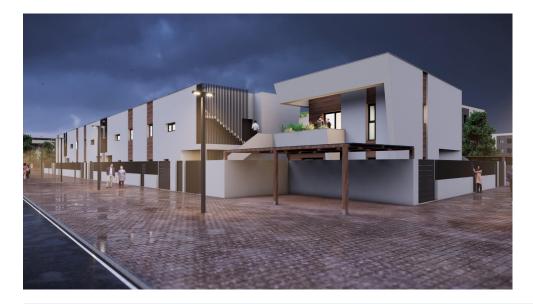

#### Modern Bungalows with Exceptional Features

Discover a new residential complex in Torre-Pacheco, offering 24 stylish bungalows with 2 or 3 bedrooms. Choose between ground-floor homes with spacious terraces or first-floor units boasting private terraces and solariums. Each solarium includes a pergola, a barbecue area, and reinforced roofing, perfect for installing a jacuzzi. All homes come with a designated parking space and fully installed air conditioning, ensuring comfort year-round.

#### **Enjoy Outstanding Community Amenities**

The complex features a beautifully landscaped community area with lush gardens and a sparkling pool, providing a serene retreat to relax and unwind. The area's sunny climate, averaging 320 days of sunshine annually, complements these outdoor spaces perfectly.