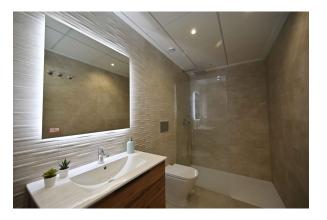

Interior Carpentry: Lacquered white wooden doors for a clean, modern aesthetic.

Bathrooms: Porcelain sanitaryware, LED-lit mirrors, and tempered glass shower screens.

Aerothermal water heater system with a 150L capacity for energy-efficient hot water.