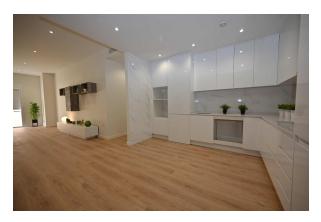

### Quality Features for Comfortable Living

These apartments have been thoughtfully designed with high-quality materials to ensure modern comfort and durability. Key features include: Exterior Carpentry: White aluminum frames with Climalit double glazing and polyurethane-injected aluminum shutters for excellent insulation.

Interior Carpentry: Lacquered white wooden doors for a clean, modern aesthetic.

Bathrooms: Porcelain sanitaryware, LED-lit mirrors, and tempered glass shower screens.

Aerothermal water heater system with a 150L capacity for energy-efficient hot water.